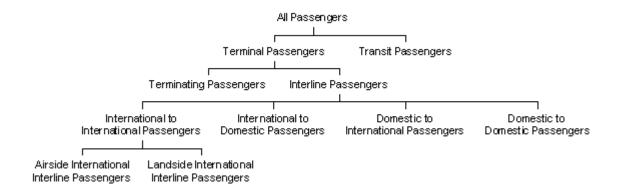

# **Introduction**

This report covers the airports, Gatwick, Heathrow, Luton, Manchester and Stansted. Definitions of all terms used throughout this report appear in the Appendix.