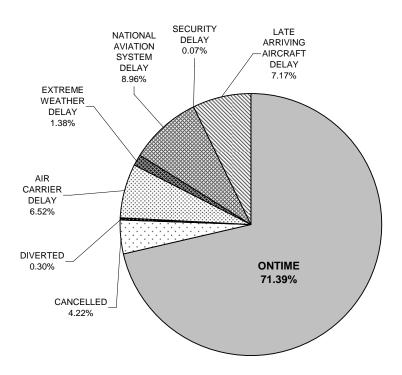

### OFFICE OF AVIATION ENFORCEMENT AND PROCEEDINGS

**Aviation Consumer Protection Division** 

Issued: March 2005

Flight Delays\* January 2005

12 Months Ending January 2005

Mishandled Baggage\* January 2005